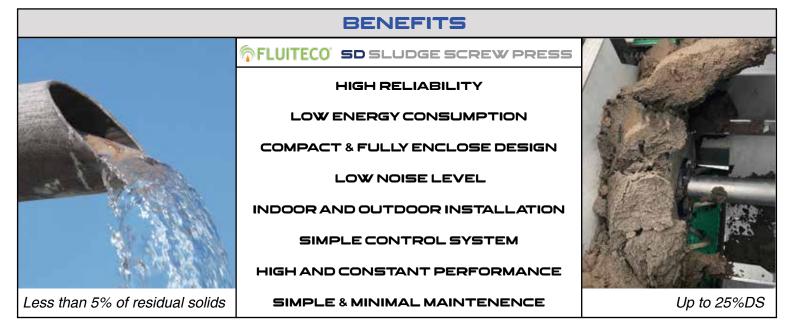

# SD SLUDGE SCREW PRESS

Designed to dewater municipal or industrial sludge, the SD is the perfect combination of reliability and performance.

# **DESIGN 2022**

The flocculated sludge is transported by a special designed screw, passing through a wedge wire drum, loses most of the water that makes up the sludge itself.

In the last stage of this process there is a cone which pneumatically regulates the counter thrust in order to obtain high performance.

A self-cleaning screw combined with motorized washing which, running through the entire drum, guarantees cleaning and therefore maximum efficiency.