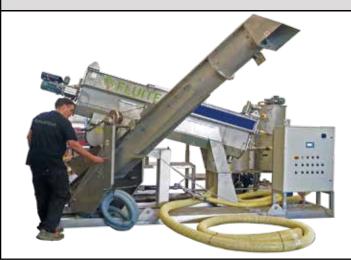

# INSTALLATIONS AROUND THE WORLD

SKID

Fluiteco offers a complete and compact system for sludge dewatering and water recovery.