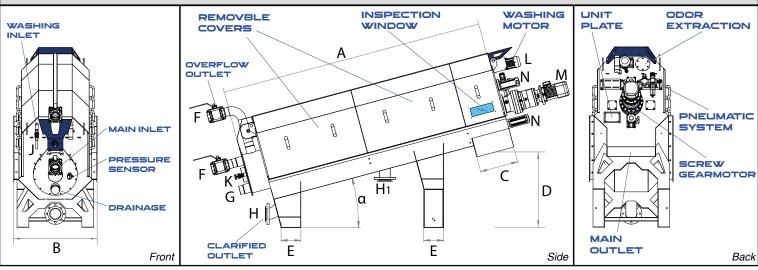

### SLUDGE SCREW PRESS UNIT

| TECHNICAL DATASHEET     |                                        |        |                    |        |                                                                                                                                                                                                                                                                                                                                                                                                                                                                                                                                                                                                                                                                                                                                                                                                                                                                                                                                                                                                                                                                                                                                                                                                                                                                                                                                                                                                                                                                                                                                                                                                                                                                                                                                                                                                                                                                                    | MATERIALS                                                |  |  |
|-------------------------|----------------------------------------|--------|--------------------|--------|------------------------------------------------------------------------------------------------------------------------------------------------------------------------------------------------------------------------------------------------------------------------------------------------------------------------------------------------------------------------------------------------------------------------------------------------------------------------------------------------------------------------------------------------------------------------------------------------------------------------------------------------------------------------------------------------------------------------------------------------------------------------------------------------------------------------------------------------------------------------------------------------------------------------------------------------------------------------------------------------------------------------------------------------------------------------------------------------------------------------------------------------------------------------------------------------------------------------------------------------------------------------------------------------------------------------------------------------------------------------------------------------------------------------------------------------------------------------------------------------------------------------------------------------------------------------------------------------------------------------------------------------------------------------------------------------------------------------------------------------------------------------------------------------------------------------------------------------------------------------------------|----------------------------------------------------------|--|--|
| Model                   | SD200                                  | SD400  | SD700              | SD900  | SD1200                                                                                                                                                                                                                                                                                                                                                                                                                                                                                                                                                                                                                                                                                                                                                                                                                                                                                                                                                                                                                                                                                                                                                                                                                                                                                                                                                                                                                                                                                                                                                                                                                                                                                                                                                                                                                                                                             | Manufatured in SS304 or 316<br>Painted iron screw option |  |  |
| FLOW                    |                                        |        |                    |        |                                                                                                                                                                                                                                                                                                                                                                                                                                                                                                                                                                                                                                                                                                                                                                                                                                                                                                                                                                                                                                                                                                                                                                                                                                                                                                                                                                                                                                                                                                                                                                                                                                                                                                                                                                                                                                                                                    | PNEUMATIC, AIR &                                         |  |  |
| Solids<br>Content       | Hydraulic Capacity m3/hr               |        |                    |        |                                                                                                                                                                                                                                                                                                                                                                                                                                                                                                                                                                                                                                                                                                                                                                                                                                                                                                                                                                                                                                                                                                                                                                                                                                                                                                                                                                                                                                                                                                                                                                                                                                                                                                                                                                                                                                                                                    | MOTORIZED WASHING                                        |  |  |
| <2%                     | 1,1                                    | 3,8    | 8                  | 16,3   | 21                                                                                                                                                                                                                                                                                                                                                                                                                                                                                                                                                                                                                                                                                                                                                                                                                                                                                                                                                                                                                                                                                                                                                                                                                                                                                                                                                                                                                                                                                                                                                                                                                                                                                                                                                                                                                                                                                 |                                                          |  |  |
| 3-6%                    | 0,8                                    | 1,8    | 3,9                | 7,7    | 15                                                                                                                                                                                                                                                                                                                                                                                                                                                                                                                                                                                                                                                                                                                                                                                                                                                                                                                                                                                                                                                                                                                                                                                                                                                                                                                                                                                                                                                                                                                                                                                                                                                                                                                                                                                                                                                                                 | OTRACIA                                                  |  |  |
| 7-10%                   | 0,55                                   | 1,3    | 2,4                | 5,1    | 7,7                                                                                                                                                                                                                                                                                                                                                                                                                                                                                                                                                                                                                                                                                                                                                                                                                                                                                                                                                                                                                                                                                                                                                                                                                                                                                                                                                                                                                                                                                                                                                                                                                                                                                                                                                                                                                                                                                | ) ET BERRY                                               |  |  |
| FILTRATION STAGES       |                                        |        |                    |        |                                                                                                                                                                                                                                                                                                                                                                                                                                                                                                                                                                                                                                                                                                                                                                                                                                                                                                                                                                                                                                                                                                                                                                                                                                                                                                                                                                                                                                                                                                                                                                                                                                                                                                                                                                                                                                                                                    |                                                          |  |  |
| Wedge Wire              | 0,5   0,4   0,15mm                     |        | 0,5   0,4   0,25mm |        |                                                                                                                                                                                                                                                                                                                                                                                                                                                                                                                                                                                                                                                                                                                                                                                                                                                                                                                                                                                                                                                                                                                                                                                                                                                                                                                                                                                                                                                                                                                                                                                                                                                                                                                                                                                                                                                                                    |                                                          |  |  |
| DIMENSIONS              |                                        |        |                    |        |                                                                                                                                                                                                                                                                                                                                                                                                                                                                                                                                                                                                                                                                                                                                                                                                                                                                                                                                                                                                                                                                                                                                                                                                                                                                                                                                                                                                                                                                                                                                                                                                                                                                                                                                                                                                                                                                                    |                                                          |  |  |
| A                       | 2500mm                                 | 2770mm | 4200               | Omm    | 5200mm                                                                                                                                                                                                                                                                                                                                                                                                                                                                                                                                                                                                                                                                                                                                                                                                                                                                                                                                                                                                                                                                                                                                                                                                                                                                                                                                                                                                                                                                                                                                                                                                                                                                                                                                                                                                                                                                             | SYSTEMS INCLUDED                                         |  |  |
| В                       | 618mm                                  | 874mm  | 1230mm             | 145    | 8mm                                                                                                                                                                                                                                                                                                                                                                                                                                                                                                                                                                                                                                                                                                                                                                                                                                                                                                                                                                                                                                                                                                                                                                                                                                                                                                                                                                                                                                                                                                                                                                                                                                                                                                                                                                                                                                                                                |                                                          |  |  |
| C                       | 300mm                                  |        | 400                | Dmm    |                                                                                                                                                                                                                                                                                                                                                                                                                                                                                                                                                                                                                                                                                                                                                                                                                                                                                                                                                                                                                                                                                                                                                                                                                                                                                                                                                                                                                                                                                                                                                                                                                                                                                                                                                                                                                                                                                    |                                                          |  |  |
| D                       | 680mm                                  | 740mm  | 760                | Omm    | 930mm                                                                                                                                                                                                                                                                                                                                                                                                                                                                                                                                                                                                                                                                                                                                                                                                                                                                                                                                                                                                                                                                                                                                                                                                                                                                                                                                                                                                                                                                                                                                                                                                                                                                                                                                                                                                                                                                              |                                                          |  |  |
| E                       |                                        | 207mm  |                    |        |                                                                                                                                                                                                                                                                                                                                                                                                                                                                                                                                                                                                                                                                                                                                                                                                                                                                                                                                                                                                                                                                                                                                                                                                                                                                                                                                                                                                                                                                                                                                                                                                                                                                                                                                                                                                                                                                                    |                                                          |  |  |
| α                       | 15° 10°                                |        |                    |        |                                                                                                                                                                                                                                                                                                                                                                                                                                                                                                                                                                                                                                                                                                                                                                                                                                                                                                                                                                                                                                                                                                                                                                                                                                                                                                                                                                                                                                                                                                                                                                                                                                                                                                                                                                                                                                                                                    |                                                          |  |  |
| PIPES                   |                                        |        |                    |        |                                                                                                                                                                                                                                                                                                                                                                                                                                                                                                                                                                                                                                                                                                                                                                                                                                                                                                                                                                                                                                                                                                                                                                                                                                                                                                                                                                                                                                                                                                                                                                                                                                                                                                                                                                                                                                                                                    |                                                          |  |  |
| F                       | 2″                                     | 3″     |                    | 4″     |                                                                                                                                                                                                                                                                                                                                                                                                                                                                                                                                                                                                                                                                                                                                                                                                                                                                                                                                                                                                                                                                                                                                                                                                                                                                                                                                                                                                                                                                                                                                                                                                                                                                                                                                                                                                                                                                                    | HIGHLY ASSURED                                           |  |  |
| G                       | 3″                                     | 4″     | 5″                 | 6      | 5″                                                                                                                                                                                                                                                                                                                                                                                                                                                                                                                                                                                                                                                                                                                                                                                                                                                                                                                                                                                                                                                                                                                                                                                                                                                                                                                                                                                                                                                                                                                                                                                                                                                                                                                                                                                                                                                                                 |                                                          |  |  |
| Н                       | 3″                                     | 4″     | 5″                 | 6      | 5″                                                                                                                                                                                                                                                                                                                                                                                                                                                                                                                                                                                                                                                                                                                                                                                                                                                                                                                                                                                                                                                                                                                                                                                                                                                                                                                                                                                                                                                                                                                                                                                                                                                                                                                                                                                                                                                                                 |                                                          |  |  |
| H1                      | No                                     | one    | 5″                 | 5″ 6″  |                                                                                                                                                                                                                                                                                                                                                                                                                                                                                                                                                                                                                                                                                                                                                                                                                                                                                                                                                                                                                                                                                                                                                                                                                                                                                                                                                                                                                                                                                                                                                                                                                                                                                                                                                                                                                                                                                    |                                                          |  |  |
| J                       | 3/4″                                   |        | 1″                 |        |                                                                                                                                                                                                                                                                                                                                                                                                                                                                                                                                                                                                                                                                                                                                                                                                                                                                                                                                                                                                                                                                                                                                                                                                                                                                                                                                                                                                                                                                                                                                                                                                                                                                                                                                                                                                                                                                                    |                                                          |  |  |
| Washing I/h             | 540                                    | 600    | 780                | 990    |                                                                                                                                                                                                                                                                                                                                                                                                                                                                                                                                                                                                                                                                                                                                                                                                                                                                                                                                                                                                                                                                                                                                                                                                                                                                                                                                                                                                                                                                                                                                                                                                                                                                                                                                                                                                                                                                                    |                                                          |  |  |
| MOTORISATIONS & DEVICES |                                        |        |                    |        |                                                                                                                                                                                                                                                                                                                                                                                                                                                                                                                                                                                                                                                                                                                                                                                                                                                                                                                                                                                                                                                                                                                                                                                                                                                                                                                                                                                                                                                                                                                                                                                                                                                                                                                                                                                                                                                                                    |                                                          |  |  |
| K                       | Pressure Sensor (OPTIONAL)             |        |                    |        | COMBINED WITH                                                                                                                                                                                                                                                                                                                                                                                                                                                                                                                                                                                                                                                                                                                                                                                                                                                                                                                                                                                                                                                                                                                                                                                                                                                                                                                                                                                                                                                                                                                                                                                                                                                                                                                                                                                                                                                                      |                                                          |  |  |
| L                       |                                        | 0,12kW | 1                  | 0,18kW |                                                                                                                                                                                                                                                                                                                                                                                                                                                                                                                                                                                                                                                                                                                                                                                                                                                                                                                                                                                                                                                                                                                                                                                                                                                                                                                                                                                                                                                                                                                                                                                                                                                                                                                                                                                                                                                                                    | HEAVY DUTY EXECUTION                                     |  |  |
| M                       | 0,55kW                                 | 0,75kW | 1,5kW              | 2,2kW  |                                                                                                                                                                                                                                                                                                                                                                                                                                                                                                                                                                                                                                                                                                                                                                                                                                                                                                                                                                                                                                                                                                                                                                                                                                                                                                                                                                                                                                                                                                                                                                                                                                                                                                                                                                                                                                                                                    |                                                          |  |  |
| rpm                     | up to 0,86 3kW                         |        |                    |        |                                                                                                                                                                                                                                                                                                                                                                                                                                                                                                                                                                                                                                                                                                                                                                                                                                                                                                                                                                                                                                                                                                                                                                                                                                                                                                                                                                                                                                                                                                                                                                                                                                                                                                                                                                                                                                                                                    |                                                          |  |  |
| N                       | 50/100 80/100                          |        |                    |        | The part of the second se |                                                          |  |  |
| Air I/s                 | 2-4                                    |        |                    |        |                                                                                                                                                                                                                                                                                                                                                                                                                                                                                                                                                                                                                                                                                                                                                                                                                                                                                                                                                                                                                                                                                                                                                                                                                                                                                                                                                                                                                                                                                                                                                                                                                                                                                                                                                                                                                                                                                    |                                                          |  |  |
| Air System              | COMPLETE INCLUDED - IN-BOX SS OPTIONAL |        |                    |        |                                                                                                                                                                                                                                                                                                                                                                                                                                                                                                                                                                                                                                                                                                                                                                                                                                                                                                                                                                                                                                                                                                                                                                                                                                                                                                                                                                                                                                                                                                                                                                                                                                                                                                                                                                                                                                                                                    | Nation of the second                                     |  |  |