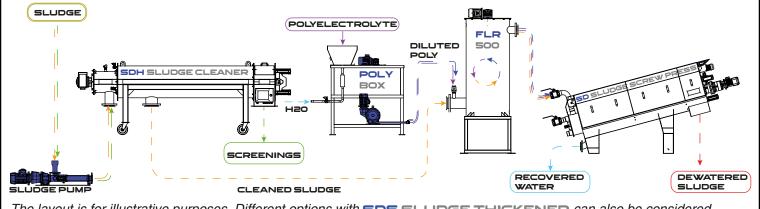

#### SLUDGE DEWATERING PROCESS

The layout is for illustrative purposes. Different options with SDS SLUDGE THICKENER can also be considered.