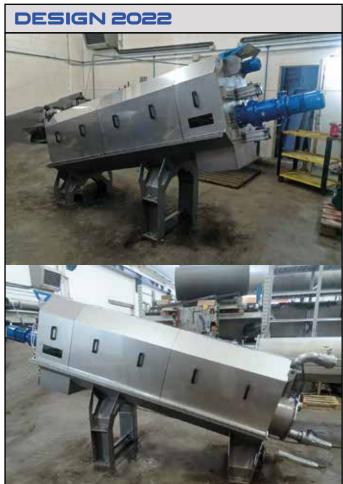

# **DESIGN 2022**

The flocculated sludge is transported by a special designed screw, passing through a wedge wire drum, loses most of the water that makes up the sludge itself.

In the last stage of this process there is a cone which pneumatically regulates the counter thrust in order to obtain high performance.