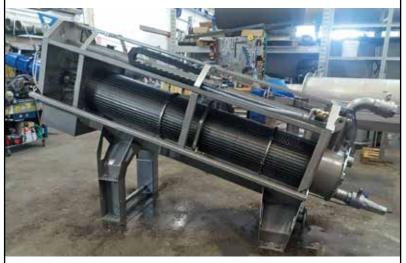

# **DESIGN 2022**

The flocculated sludge is transported by a special designed screw, passing through a wedge wire drum, loses most of the water that makes up the sludge itself.

In the last stage of this process there is a cone which pneumatically regulates the counter thrust in order to obtain high performance.

A self-cleaning screw combined with motorized washing which, running through the entire drum, guarantees cleaning and therefore maximum efficiency.