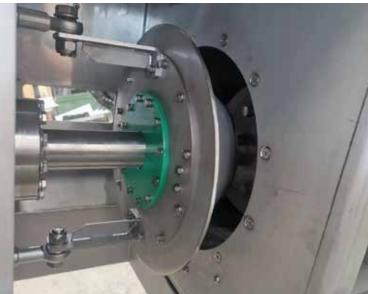

# **DESIGN 2022**

The flocculated sludge is transported by a special designed screw, passing through a wedge wire drum, loses most of the water that makes up the sludge itself.

In the last stage of this process there is a cone which pneumatically regulates the counter thrust in order to obtain high performance.

A self-cleaning screw combined with motorized washing which, running through the entire drum, guarantees cleaning and therefore maximum efficiency.